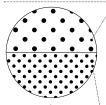

#### Perforation

Standard perforation (K, KL) Ø 1.5 mm, 13% of the surface area.

Microperforation (only K) Ø 1.1 mm, 27% of the surface area.

### Location of perforation

K KL