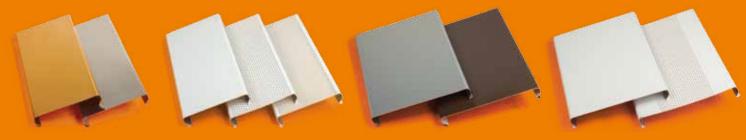

#### Surface coating

White matt polyester paint (K, KL) or varnished aluminium (K).

All colour tones can be ordered based on the RAL colour chart as well as gold and crome finishes.

#### Perforation

Standard perforation (K, KL) Ø 1.5 mm, 13% of the surface area.

Microperforation (only K) Ø 1.1 mm, 27% of the surface area.

### Location of perforation

K KL