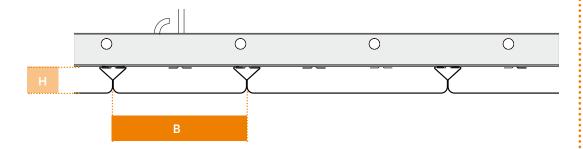

acoustic filling and sealing materials can be ordered separately.

The suspension structure consists of carriers and hangers. Due to the universal nature of the carrier JK 100/150, panels with a width of either 100 mm or 150 mm can be attached to the same carrier.

| •••••  | Width | Heiaht    | Length<br>(mm)* | Thickness<br>of the<br>material<br>(mm) | Carrier    | Consumption rate** |                              |                |                |
|--------|-------|-----------|-----------------|-----------------------------------------|------------|--------------------|------------------------------|----------------|----------------|
|        |       | H<br>(mm) |                 |                                         |            | Panel<br>(m)       | Hanger RKV 100 + RS<br>(pcs) | Molding<br>(m) | Carrier<br>(m) |
| K 100  | 100   | 20        | 6000            | 0.49                                    | JK 100/150 | 10.00              | 0.9                          | 1.0            | 0.9            |
| K 150  | 150   | 20        | 6000            | 0.49                                    | JK 100/150 | 6.67               | 0.9                          | 1.0            | 0.9            |
| KL 100 | 100   | 20        | 6000            | 0.49                                    | JK 100/150 | 10.00              | 0.9                          | 1.0            | 0.9            |
| KL 150 | 150   | 20        | 6000            | 0.49                                    | JK 100/150 | 6.67               | 0.9                          | 1.0            | 0.9            |