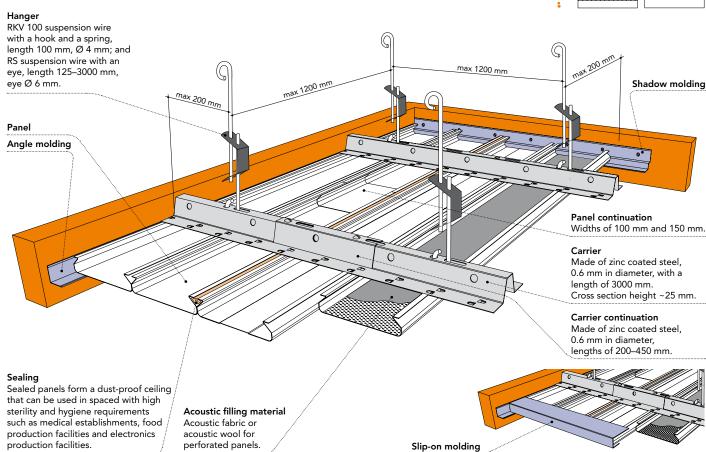

## K AND KL PANELS

Aluminium suspended ceilings made from PROFILINE K and KL panels are ceilings without spaces between the panels. The ceilings can be opened after installation.

PROFILINE aluminium suspended ceilings are integrated systems that comprise ceiling panels as well as suspension and fastening details. Moldings,

acoustic filling and sealing materials can be ordered separately.

The suspension structure consists of carriers and hangers. Due to the universal nature of the carrier JK 100/150, panels with a width of either 100 mm or 150 mm can be attached to the same carrier.